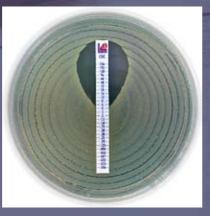

A continuously variable rotational speed control of 14 - 110 rpm

Sensorturn ensures uniform and individual plating of the Petri dishes up to a diameter of 100 mm (optional: up to 150 mm).

An extraordinarily low working height allows effortless work. The highest degree of sterility is ensured by the device's stainless steel construction.

The Sensorturn is a high-performance, UV- resistant and flame-sterilizable device.

Stainless steel construction Variable rotational speed control

Short time operation 1 - 125 seconds

Turntable with silicone covering & centring ring (autoclavable)