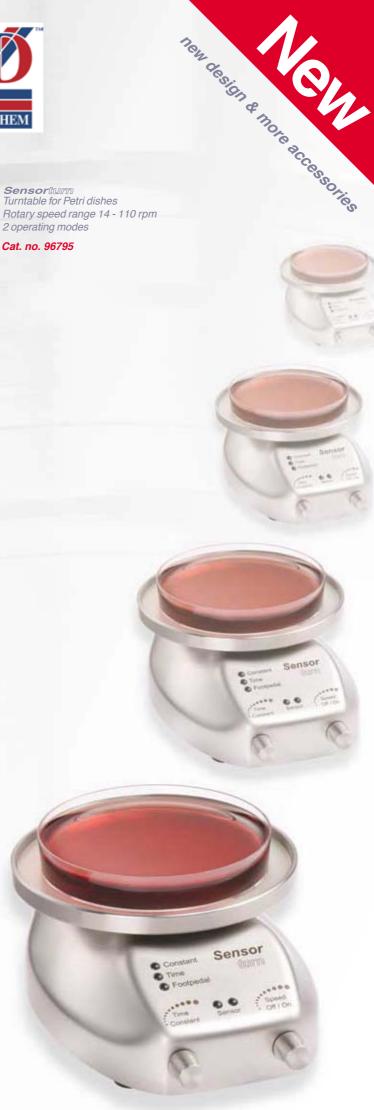

## Sensorturn

#### Sensor-controlled turntable for Petri dishes

The touch-free IR-Sensor technology guarantees extremely simple operation with movements of the hand.

Flexible Start-Stop functions or the second timer control with variable rotational periods from 1 - 25 seconds. For longer applications the time can be extended to 125 seconds.

A continuously variable rotational speed control of 14 - 110 rpm

Sensorturn ensures uniform and individual plating of the Petri dishes up to a diameter of 100 mm (optional: up to 150 mm).

An extraordinarily low working height allows effortless work. The highest degree of sterility is ensured by the device's stainless steel construction.

The Sensorturn is a high-performance, UV- resistant and flame-sterilizable device.

Stainless steel construction Variable rotational speed control

Short time operation 1 - 125 seconds

Turntable with silicone covering & centring ring (autoclavable)

Switch on and off with movements of the hand

UV-resistant and flame-sterilizable

Minimum space requirement

2-year warranty

Sensorturn Turntable for Petri dishes Rotary speed range 14 - 110 rpm

#### The range:

includes IR-Sensor 2 operating modes:

IR-Sensor: Time / Constant

Turntable with transparent silicone covering & centring ring

Screwdriver for IR-Sensor detection range

Power connection

Instruction manual and 2-year warranty

Sensorturn

Cat. no. 96795

Rotary speed range 14 - 110 rpm