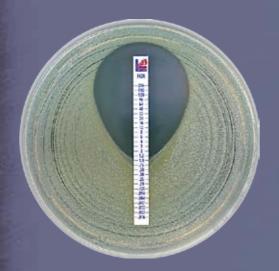

A continuously variable rotational speed control of 14 - 110 rpm

Sensorturn ensures uniform and individual plating of the Petri dishes up to a diameter of 100 mm (optional: up to 150 mm).

An extraordinarily low working height allows effortless work. The highest degree of sterility is ensured by the device's stainless steel construction.

The Sensorturn is a high-performance, UV- resistant and flame-sterilizable device.

Stainless steel construction Variable rotational speed control

Short time operation 1 - 125 seconds

Turntable with silicone covering & centring ring (autoclavable)