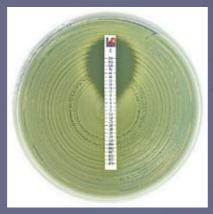

A continuously variable rotational speed control of 14 - 110 rpm

Sensorturn ensures uniform and individual plating of the Petri dishes up to a diameter of 100 mm (optional: up to 150 mm).

An extraordinarily low working height allows effortless work. The highest degree of sterility is ensured by the device's stainless steel construction.

The Sensorturn is a high-performance, UV- resistant and flame-sterilizable device.

Stainless steel construction Variable rotational speed control

Short time operation 1 - 125 seconds

Turntable with silicone covering & centring ring (autoclavable)