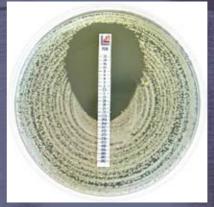

A continuously variable rotational speed control of 14 - 110 rpm

Sensorturn ensures uniform and individual plating of the Petri dishes up to a diameter of 100 mm (optional: up to 150 mm).

An extraordinarily low working height allows effortless work. The highest degree of sterility is ensured by the device's stainless steel construction.

The Sensorturn is a high-performance, UV- resistant and flame-sterilizable device.

Stainless steel construction Variable rotational speed control

Short time operation 1 - 125 seconds

Turntable with silicone covering & centring ring (autoclavable)