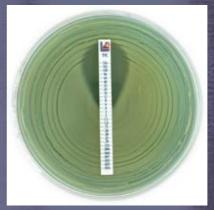

A continuously variable rotational speed control of 14 - 110 rpm

Sensorturn ensures uniform and individual plating of the Petri dishes up to a diameter of 100 mm (optional: up to 150 mm).

An extraordinarily low working height allows effortless work. The highest degree of sterility is ensured by the device's stainless steel construction.

The Sensorturn is a high-performance, UV- resistant and flame-sterilizable device.

Stainless steel construction Variable rotational speed control

Short time operation 1 - 125 seconds

Turntable with silicone covering & centring ring (autoclavable)